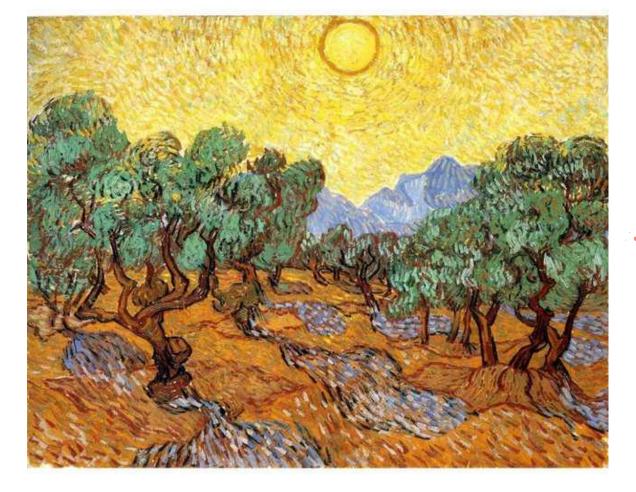

## Landscape like Vincent Van Gogh

Hisearly workwas darkand used muted 





Vincent van Gogh 🎸

## Suffered from Mental IIIness

- × Van Gogh spent time in psychiatric hospitals
- Evidence suggests that he had bipolar depression and suffered from psychotic episodes and delusions
- × Poor diet and heavy drinking may have contributed to his mental health





In 10 short years, he created over 2,000 works of art, including around 860 oil paintings.



Plain Near Auvers

Van Gogh stayed close to home

But also painting the same spot at different times of the year and/or different times of the day





Olive Trees with Yellow Sky and Sun

1 - Children and Children

### Vincent van Gogh was 1 of 4 in the family

His Grandfather His stillborn older brother His brother Theo's son



Landscape with Trees and Figures

## Lived with artist Paul Gaugain

- × Both Gaugain and van Gogh started painting later in life
- × Gaugain challenged van Gogh to explore
- × Gaugain used very vivid colors in his work
- They often painted the same thing which tormented them both

: Milling and



Les Alpines near Saint Remy

## It's true. He cut off his ear



Wheat Sheaves and Rising Moon

After the ear cutting incident

Van Gogh was allowed to paint at home during the day but sleep at the asylum



# Was often the financial supporter of Vincent though

### Vincent was the oldest



Starry Night was complet