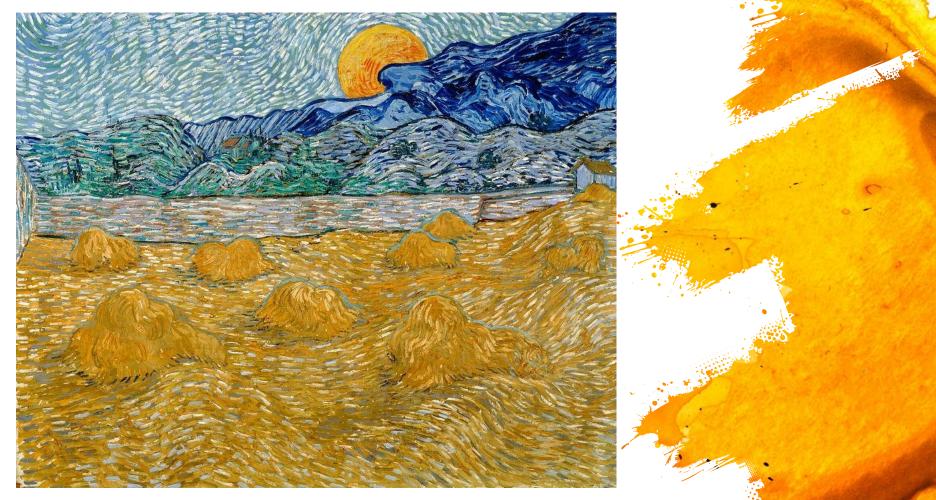

## It's true. He cut off his ear

Wheat Sheaves and Rising Moon

After the ear cutting incident

Van Gogh was allowed to paint at home during the day but sleep at the asylum