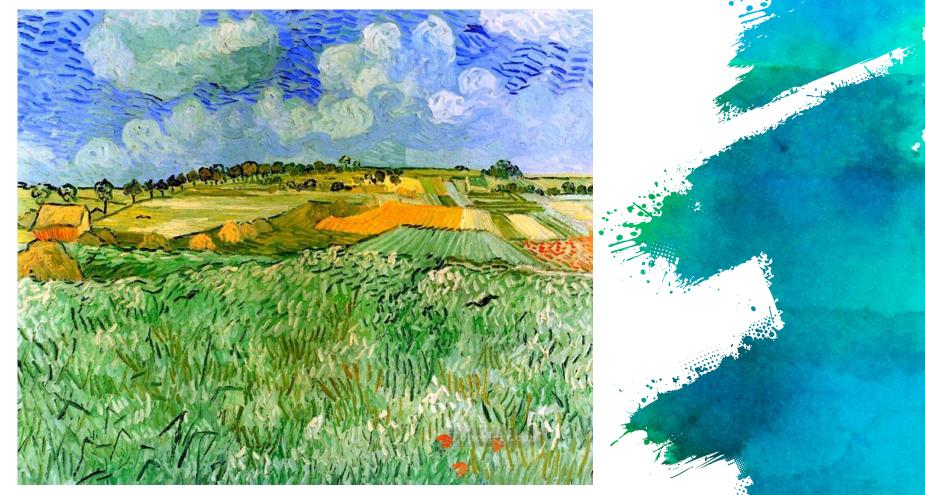

In 10 short years, he created over 2,000 works of art, including around 860 oil paintings.

Plain Near Auvers

Van Gogh stayed close to home

But also painting the same spot at different times of the year and/or different times of the day