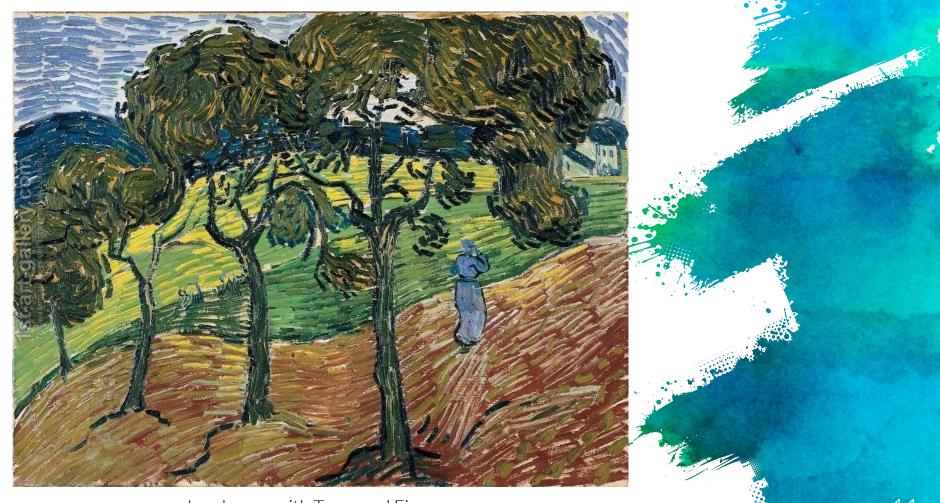

### Vincent van Gogh was 1 of 4 in the family

His Grandfather His stillborn older brother His brother Theo's son

Landscape with Trees and Figures