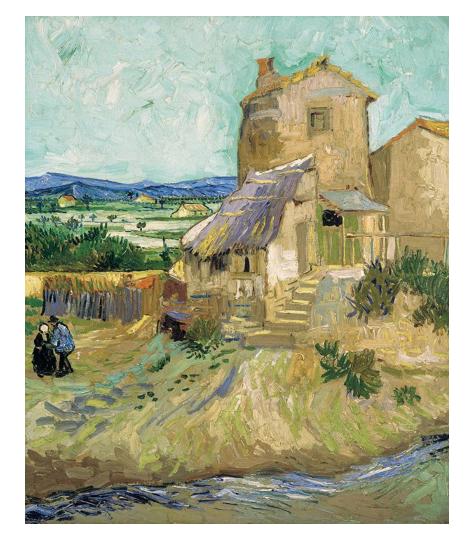

rted painting later in life
- × Gaugain challenged van Gogh to explore
- × Gaugain used very vivid colors in his work
- They often painted the same thing which tormented them both

: Milling and



Les Alpines near Saint Remy

## It's true. He cut off his ear



Wheat Sheaves and Rising Moon

After the ear cutting incident

Van Gogh was allowed to paint at home during the day but sleep at the asylum



# Was often the financial supporter of Vincent though

### Vincent was the oldest



Starry Night was completed while he was living in an asylum in Saint Remy de Provence as he was recuperating from a nervous breakdown 🌶



### Cafe Terrae at Night

- William Marine

van Gogh was largely self-taught, and only received formal artistic training for about 4 months a few years before his death







## Observe the landscape

#### **EXPLORE** your surroundings

Look from a variety of angles Try exploring at different times of day

TAKE PHOTOS of the landscape you are in

**SKETCH OUT** plans based on your photos

Million - Section