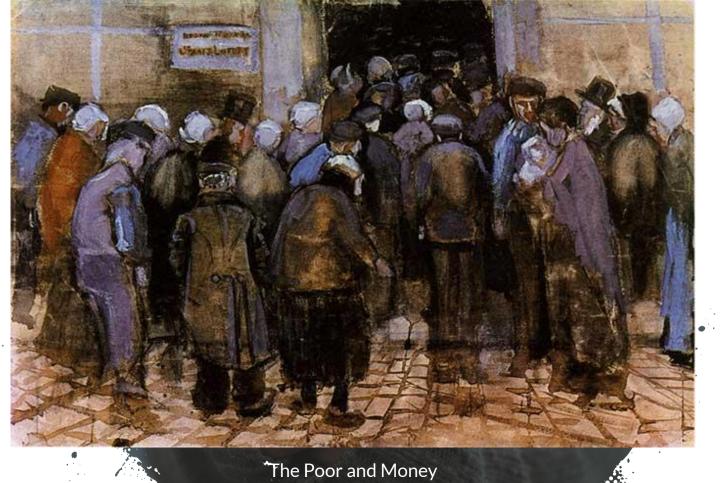

## Landscape like Vincent Van Gogh

Hisearly workwas darkand used muted 





Vincent van Gogh 🎸

## Suffered from Mental IIIness

- × Van Gogh spent time in psychiatric hospitals
- Evidence suggests that he had bipolar depression and suffered from psychotic episodes and delusions
- × Poor diet and heavy drinking may have contributed to his mental health





In 10 short years, he created over 2,000 works of art, including around 860 oil paintings.



Plain Near Auvers

Van Gogh stayed close to home

But also painting the same spot at different times of the year and/or different times of the day





Olive Trees with Yellow Sky and Sun

1 - Children and Children

### Vincent van Gogh was 1 of 4 in the family

His Grandfather His stillborn older brother His brother Theo's son



Landscape with Trees and Figures

## Lived with artist Paul Gaugain

- × Both Gaugain a