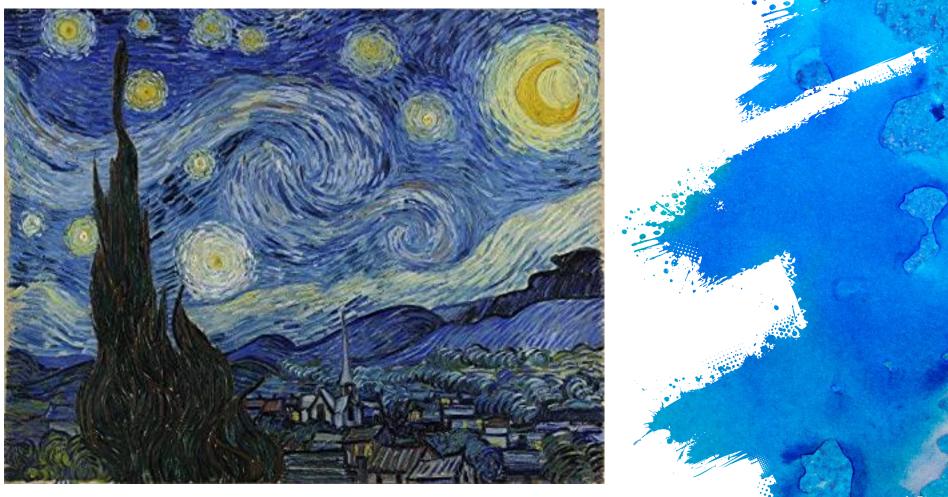

### Vincent was the oldest

Starry Night was completed while he was living in an asylum in Saint Remy de Provence as he was recuperating from a nervous breakdown 🌶