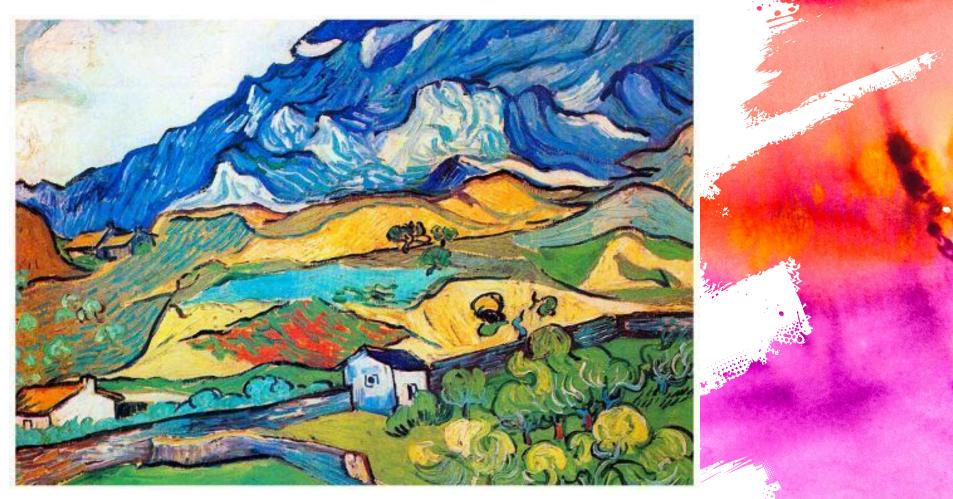

oor diet and heavy drinking may have contributed to his mental health





In 10 short years, he created over 2,000 works of art, including around 860 oil paintings.



Plain Near Auvers

Van Gogh stayed close to home

But also painting the same spot at different times of the year and/or different times of the day





Olive Trees with Yellow Sky and Sun

1 - Children and Children

### Vincent van Gogh was 1 of 4 in the family

His Grandfather His stillborn older brother His brother Theo's son



Landscape with Trees and Figures

## Lived with artist Paul Gaugain

- × Both Gaugain and van Gogh started painting later in life
- × Gaugain challenged van Gogh to explore
- × Gaugain used very vivid colors in his work
- They often painted the same thing which tormented them both

: Milling and



Les Alpines near Saint Remy

## It's true. He cut off his ear



Wheat Sheaves and Rising Moon

After the ear cutting incident

Van Gogh was allowed to paint at home during the day but sleep at the asylum



# Was often the financial supporter of Vincent though

### Vincent was the oldest



Starry Night was completed while he was living in an asylum in Saint Remy de Provence as he was recuperating from a nervous breakdown 🌶



### Cafe Terrae at Night

- William Marine

van Gogh was largely self-taught, and only received formal artistic training for about 4 months a few years before his death







## Observe the landscape

#### **EXPLORE** your surroundings

Look from a variety of angles Try exploring at different times of day

TAKE PHOTOS of the landscape you are in

**SKETCH OUT** p