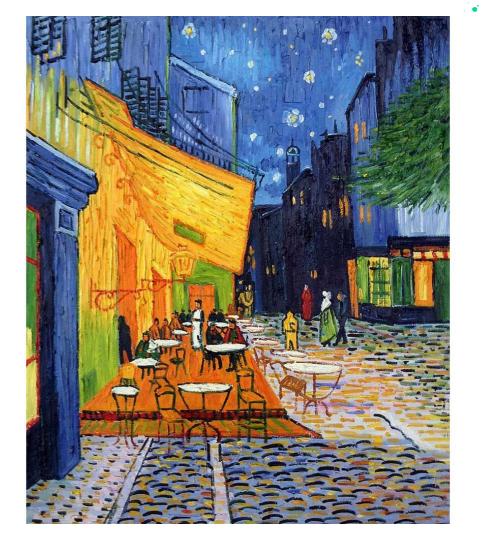

### Cafe Terrae at Night

- William Marine

van Gogh was largely self-taught, and only received formal artistic training for about 4 months a few years before his death