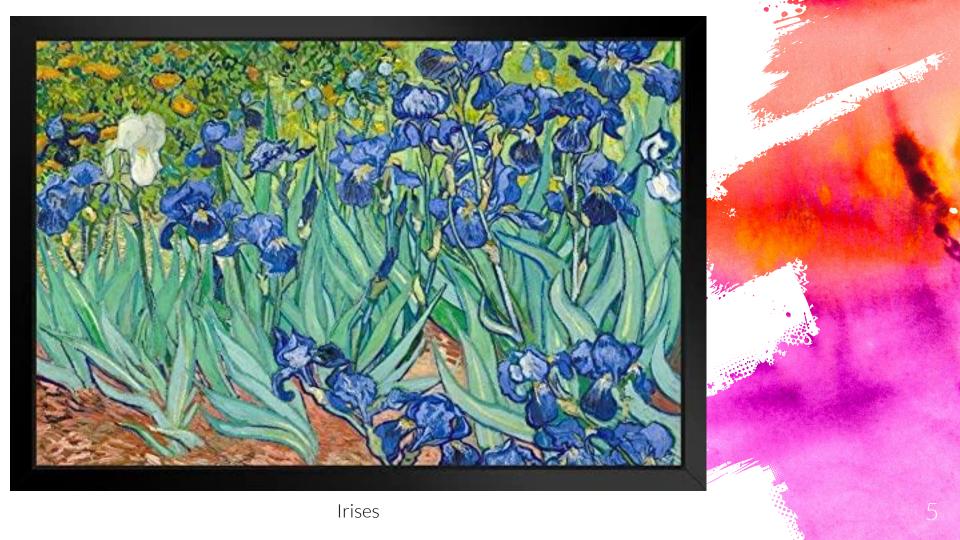

## Landscape like Vincent Van Gogh

Hisearly workwas darkand used muted 





Vincent van Gogh 🎸

## Suffered from Mental IIIness

- × Van Gogh spent time in psychiatric hospitals
- Evidence suggests that he had bipolar depression and suffered from psychotic episodes and delusions
- × Poor diet and heavy drinking may have contributed to his mental health





In 10 short years, he created over 2,000 works of art, including around 860 oil paintings.



Plain Near Auvers

Van Gogh stayed close to home

But also painting the same spot at different times of the year and/or different times of the day





Olive Trees with Yellow Sky and Sun

1 - Children and Children

### Vincent van Gogh was 1 of 4 in the family

His Grandfather His stillborn older brother His brother Theo's son



Landscape with Trees and Figures

## Lived with artist Paul Gaugain

- × Both Gaugain and van Gogh started painting later in life
- × Gaugain challenged van Gogh to explore
- × Gaugain used very vivid colors in his work
- They often painted the same thing which tormented them both

: Milling and



Les Alpines near Saint Remy

## It's true. He cut off his ear



Wheat